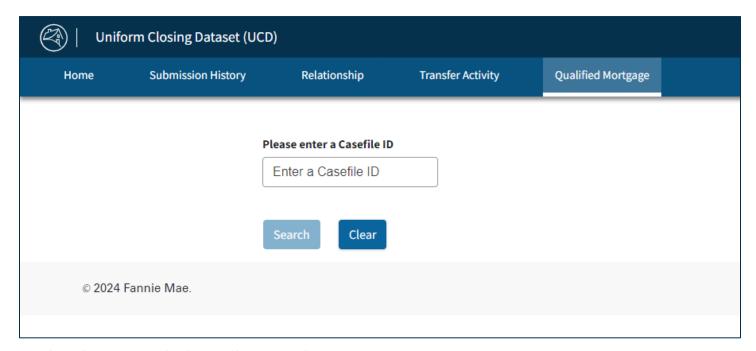

## Casefile ID Search

Select the Qualified Mortgage tab in the top menu bar. Enter the Casefile ID and click the Search button:

**NOTE:** Data will only be returned for Casefile IDs last submitted on or after Jan. 20, 2024.

Search results are returned if the Casefile ID is found.

The Submission Information is displayed followed by the Qualified Mortgage Data:

Short Term ARM APR Percent

Regulation Z Total Loan Amount

Calculation Points and Fees

Regulation Z Total Points And Fees Amount

| Qualified Mortgage Casefile ID: 123456789 Print Report |               |                                   |  |
|--------------------------------------------------------|---------------|-----------------------------------|--|
| Submission Information                                 |               |                                   |  |
| Submission Status: V Successful Closing Date:          |               | : 04/15/2013                      |  |
| Lender Name:                                           | Lender Loan   | Number: 123456789                 |  |
| First Submission Date: 01/03/2024 10:03:17 AM          | Last Submiss  | sion Date: 01/03/2024 10:03:17 AM |  |
| Transfer Date:                                         | Transferred T | io:                               |  |
| Qualified Mortgage Data                                |               |                                   |  |
| ATTRIBUTE                                              |               | UCD                               |  |
| Mortgage Type                                          |               | Conventional                      |  |
| Lien Priority Type                                     |               | FirstLien                         |  |
| Amortization Type                                      |               | AdjustableRate                    |  |
| Loan Purpose Type                                      |               | Purchase                          |  |
| Construction Loan Indicator                            |               | false                             |  |
| Current Rate Set Date                                  |               | 2013-04-01                        |  |
| Ability To Repay Method Type                           |               | General                           |  |
| Ability To Repay Exemption Reason Type                 |               | LoanProgram                       |  |
| Note Amount                                            |               | 144,000.00                        |  |
| APR Percent                                            |               | 1.0000                            |  |
| Average Prime Offer Rate Percent                       |               | 1.8000                            |  |
| APR Spread                                             |               | -0.8000                           |  |

6.5000

140,000.00

4,000.00

0.0286