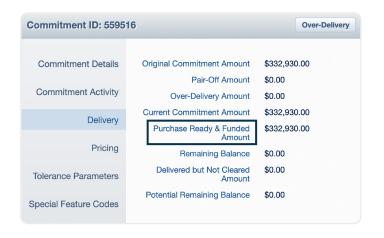

#### **Delivery**

### PE – Whole Loan Updates

| Previous PE – Whole Loan<br>Delivery Balance | PE - Whole Loan Delivery Balance<br>as of May 23, 2022 | Definition                                                           |
|----------------------------------------------|--------------------------------------------------------|----------------------------------------------------------------------|
| Pending Purchase Amount                      | Delivered but Not Cleared Amount                       | The total UPB of loans in Purchase Requested loan status.            |
| Purchased Amount                             | *Purchase Ready and Funded Amount                      | The total UPB of loans in either<br>Purchase Ready or Funded status. |

<sup>\*</sup>Purchase Ready and Funded Amount must meet the commitment low tolerance to move the commitment status to "Satisfied."