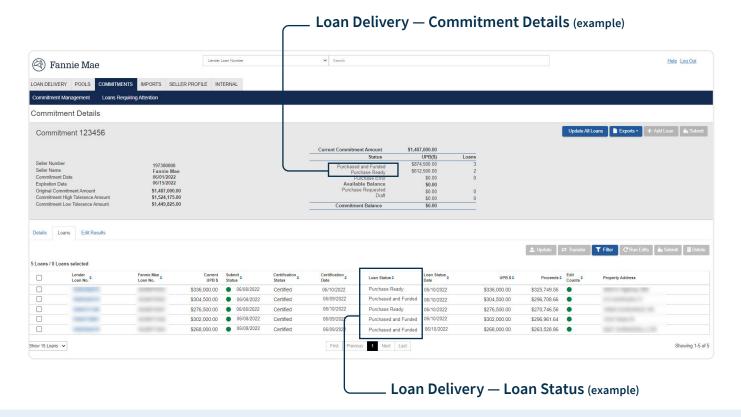

## **Loan Delivery**

Purchase definition updates in Loan Delivery will be displayed on the Commitment Details screen and on the individual Loan Status.

| Previous Loan<br>Delivery Loan Status | Previous PE –<br>Whole Loan Status | Loan Delivery and<br>PE – Whole Loan Status<br>as of May 23, 2022 | Definition                                     |
|---------------------------------------|------------------------------------|-------------------------------------------------------------------|------------------------------------------------|
| Purchase Requested                    | Delivered Clean Data               | Purchase Requested                                                | Loan submitted, awaiting certification.        |
| Purchased                             | Purchased                          | *Purchase Ready                                                   | Loan certified, awaiting purchase and funding. |
| Funded                                | Funded                             | Purchased and Funded                                              | Loan is purchased and funding disbursed.       |