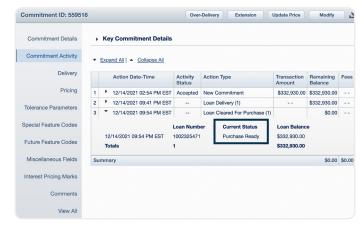

### **Commitment Activity**

continues on page 2

©2022 Fannie Mae

| Previous Loan<br>Delivery Loan Status | Previous PE –<br>Whole Loan Status | Loan Delivery and<br>PE – Whole Loan Status<br>as of May 23, 2022 | Definition                                     |
|---------------------------------------|------------------------------------|-------------------------------------------------------------------|------------------------------------------------|
| Purchase Requested                    | Delivered Clean Data               | Purchase Requested                                                | Loan submitted, awaiting certification.        |
| Purchased                             | Purchased                          | *Purchase Ready                                                   | Loan certified, awaiting purchase and funding. |
| Funded                                | Funded                             | Purchased and Funded                                              | Loan is purchased and funding disbursed.       |