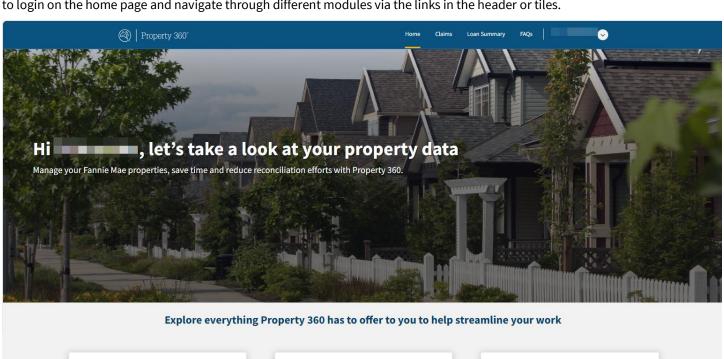

## **Landing Page Update**

The Property 360 landing page now has a new look. No functionality has changed with this update. Permitted users will continue to login on the home page and navigate through different modules via the links in the header or tiles.