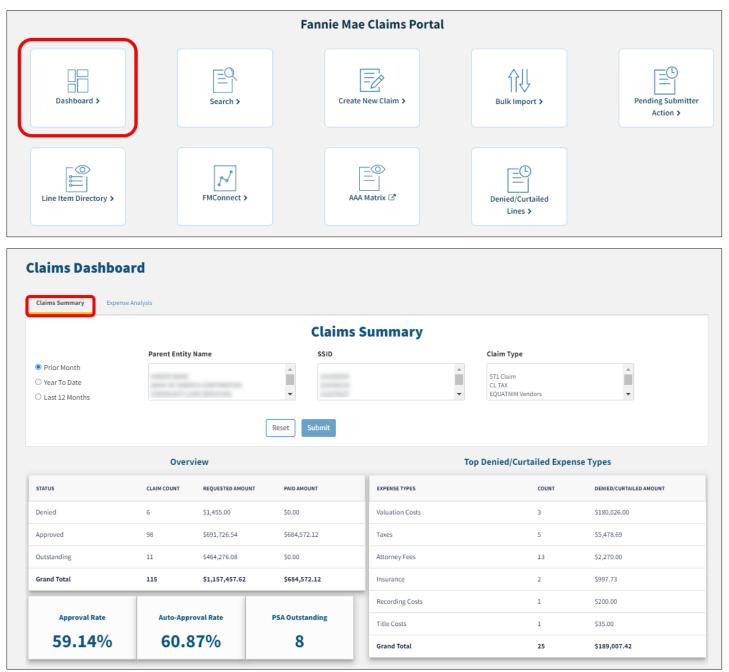

## **Metrics Dashboard**

Users now have access to a claims dashboard which includes claims metrics and expense analysis. This feature will allow users to easily identify and review claim decisions, approval rates, and the most common denied or curtailed expense types.