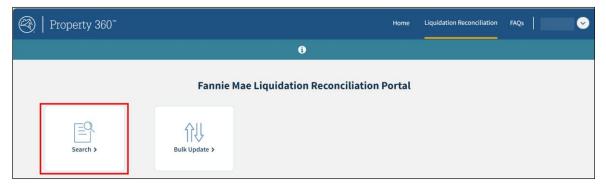

2. Click Search.

NOTE: The Bulk Update tile is not visible for GC cases.

The **Search** screen displays.

3. Select the appropriate **Workflow Type** (Government Claims or Third Party Foreclosure Sale) from the dropdown menu.

# Bulk Update (TPS Only)

Users can update case information individually or for multiple loans. Perform the steps in this section to update multiple loans via the bulk update process.

| 🛞   Property 360" |                          | Ноте                                  | Liquidation Reconciliation | FAQs 🛛 😒 |
|-------------------|--------------------------|---------------------------------------|----------------------------|----------|
|                   |                          | 9                                     |                            |          |
| Search >          | Fannie M<br>HUk Update > | /ae Liquidation Reconciliation Portal |                            |          |