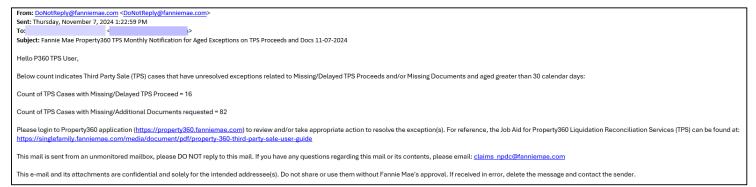

ication**

Weekly notifications are sent every Monday. This email includes the count of Fannie Mae loan numbers that have an exception(s) in the Open or Open-Delayed Proceeds status and are aged greater than seven (7) calendar days.

NOTE: The weekly notification includes a line item with the count of open exceptions that needs to be reviewed by the servicer.



### **Monthly Notification**

Monthly notifications are sent on the first Monday of every month. This email includes the count of Fannie Mae loan numbers that have unresolved exceptions related to Missing/Delayed TPS Proceeds and/or Missing Documents and are aged greater than thirty (30) calendar days.

NOTE: The monthly notification includes a line item with the count of open exceptions that needs to be reviewed by the servicer.





# Logging out of Property 360

- 1. Click the drop-down arrow located in the upper-right corner of the screen.
- 2. Click Log Out.

|        | 🥙   Property 360™      |            |                      | Home Liquidation Reconciliation FAQs | <b>~</b> |
|--------|------------------------|------------|----------------------|--------------------------------------|----------|
|        |                        |            | 0                    | B My Account                         |          |
| Search |                        |            |                      | E Log-Out                            |          |
|        | Workflow Type *        | (required) |                      |                                      |          |
|        | Select                 | -          |