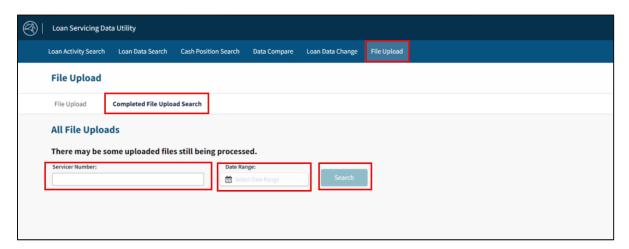

"External View" Role Enhanced – The "External View" role provides view only access to the Completed File
Upload Search results on the File Upload tab. If you currently have access to this "External View" role, no
action is required. Please contact your technology administrator if you need access to this role. To learn more
about the LSDU roles, click here.