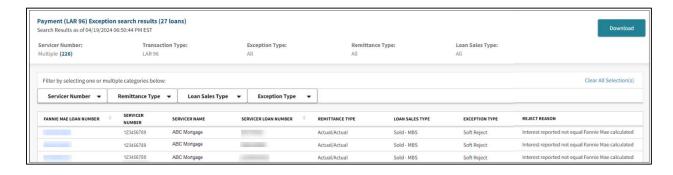

#### **Enhancements**

This release includes the following User Interface (UI) and Role enhancements:

- Adding of Servicer Names LSDU will now display servicer names corresponding to the servicer ID number in the search results to improve usability, especially on portfolios that have large volume of sub serviced accounts. Servicer names will be added to the following screens and downloads:
  - Payment (LAR 96) Exceptions Search Results
  - Payment & Rate Change (LAR 83) Statuses Results (Download included)
  - o Invalid Transactions Search Results (Download included)