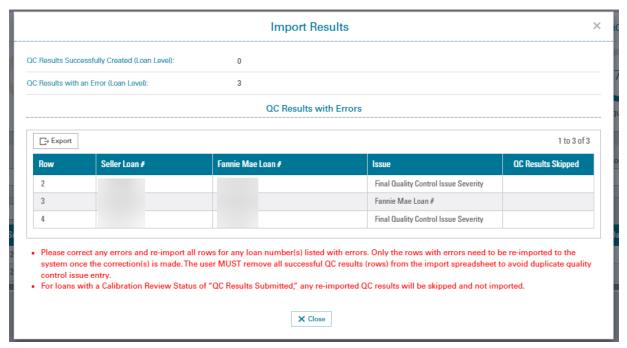

### **QC Calibration Queue**

System enhancements to the **QC Calibration Queue** are as follows:

- The system will provide better messaging when the user performs a bulk import of QC results; the popup box will contain a message for the lender user to correct errors, prompt the user to remove successful QC results, fix and re-import the rows with errors, and highlight QC results already imported.
- The system will make available the Fannie Mae Loan Defect Taxonomy enumerations when the user edits a Lender Quality Control Issue
- The system will display an error message when the lender user imports an Invalid QC Calibration File due to an incorrect file format or if the imported file has 0 records.

The Homestyle Renovation Queue is available for the following roles in Loan Quality Connect:

- Lender Manager
- Lender DVC Specialist

Screenshot example of the QC Calibration enhancement is listed below. For more information about these release notes or the Loan Quality Connect update, lenders may contact their Fannie Mae representative.

# **QC Calibration Bulk import of QC Results**