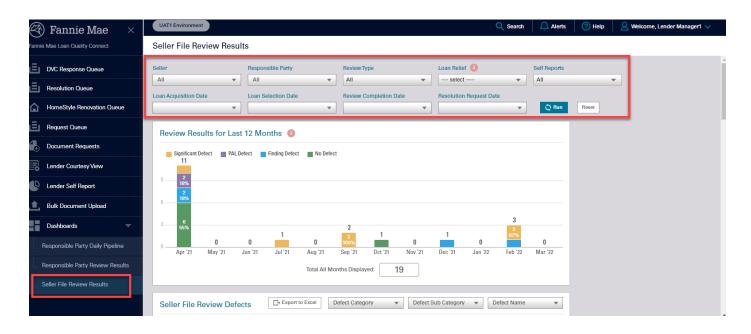

**Responsible Party Review Results** – Reference to the LQDN widget will be removed from the *Responsible Party Review Results* dashboard.

**Seller File Review Results** – The *Review LQDN* Date filter will be replaced with *Resolution Date* on the *Seller File Review Results* dashboard.

# Seller File Review Results (After - LQDN is no longer displayed)