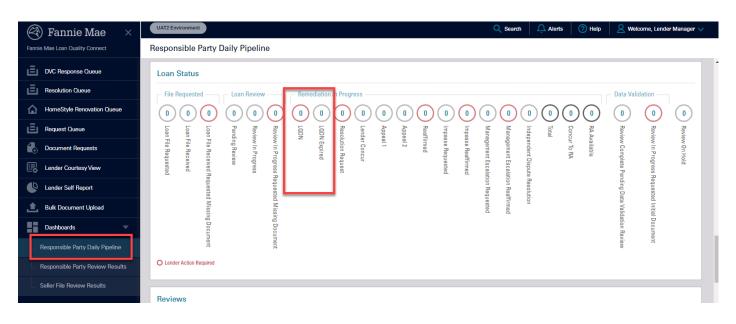

**Lender Courtesy View** – The LQDN will be removed from the dropdown options under the search field of the *Lender Courtesy View*.

**Responsible Party Daily Pipeline** – Reference to the LQDN will be removed from the *Loan Status* widget of the *Responsible Party Daily Pipeline* dashboard.

### **Responsible Party Daily Pipeline (After – LQDN is no longer displayed)**

| 🕙 Fannie Mae 🛛 🛛                 | UAT1 Environment                          |                                                                 |                                                                     |                    |               |          |                        |                   |                    |                                 | Q Search                                                           | Ļ AI   | erts         | 🥐 Help       | 2 We         | icome, Lende | r Manager1 🕚   | ~  |
|----------------------------------|-------------------------------------------|-----------------------------------------------------------------|---------------------------------------------------------------------|--------------------|---------------|----------|------------------------|-------------------|--------------------|---------------------------------|--------------------------------------------------------------------|--------|--------------|--------------|--------------|--------------|----------------|----|
| Fannie Mae Loan Quality Connect  | Responsible Par                           | ty Daily Pipeli                                                 | ne                                                                  |                    |               |          |                        |                   |                    |                                 |                                                                    |        |              |              |              |              |                |    |
| DVC Response Queue               | Loan Status                               |                                                                 |                                                                     |                    |               |          |                        |                   |                    |                                 |                                                                    |        |              | _            |              |              |                | 1  |
|                                  | File Requested –                          | Loan Rev                                                        | iew                                                                 | - Reme             | diation in I  | Progress |                        | ~                 | ~                  | $\sim$                          | <u> </u>                                                           | $\sim$ |              |              | — Data Valid | ation        |                |    |
| HomeStyle Renovation Queue       | (7798) (1) (                              |                                                                 | 57) (6)                                                             | (25)               | (1) (         | 0)(      | 0 (1                   | ) ()              | (2)                |                                 |                                                                    | (30)   | 0            | (1)          | (71)         |              | 0              |    |
| Request Queue                    | _oan File                                 | Pending Review<br>Loan File Receiv                              | Review                                                              | Resolutio          | Lender Concur | Appeal 1 | Reaffirmed<br>Appeal 2 | mpasse            | mpasse             | Manage                          | ndepen<br>Manage                                                   | Total  | Concur To RA | RA Available | Review (     | Review I     | Review On Hold |    |
| Document Requests                | Loan File Received<br>Loan File Requested | Review                                                          | Review In Progres<br>Review In Progres                              | Resolution Request | oncur         |          | ed                     | Impasse Requested | Impasse Reaffirmed | ment Es                         | Independent Dispute Resolution<br>Management Escalation Reaffir    |        | lo RA        | able         | Complete     | In Progre    | Dn Hold        |    |
| Lender Courtesy View             | sted                                      | ed Requ                                                         | ess Requ                                                            | est                |               |          |                        | ted               | ned                | calation                        | pute Res<br>calation                                               |        |              |              | e Pending    | ess Reque    |                |    |
| Lender Self Report               |                                           | Pending Review<br>Loan File Received Requested Missing Document | Review In Progress Requested Missing Document<br>Review In Progress |                    |               |          |                        |                   |                    | Management Escalation Requested | Independent Dispute Resolution<br>Management Escalation Reaffirmed |        |              |              | Data         | sted         |                |    |
| Bulk Document Upload             |                                           | issing D                                                        | fissing [                                                           |                    |               |          |                        |                   |                    | ted                             | ned                                                                |        |              |              | Validation   | Initial Doc  |                |    |
| Dashboards                       |                                           | ocumen                                                          | Documer                                                             |                    |               |          |                        |                   |                    |                                 |                                                                    |        |              |              | n Review     | cument       |                |    |
| Responsible Party Daily Pipeline | O Lender Action Requir                    |                                                                 | ıt                                                                  |                    |               |          |                        |                   |                    |                                 |                                                                    |        |              |              | <            |              |                | ١. |
| Responsible Party Review Results |                                           |                                                                 |                                                                     |                    |               |          |                        |                   |                    |                                 |                                                                    |        |              |              |              |              |                |    |
| Seller File Review Results       | Reviews                                   |                                                                 |                                                                     |                    |               |          |                        |                   |                    |                                 |                                                                    |        |              |              |              |              |                |    |