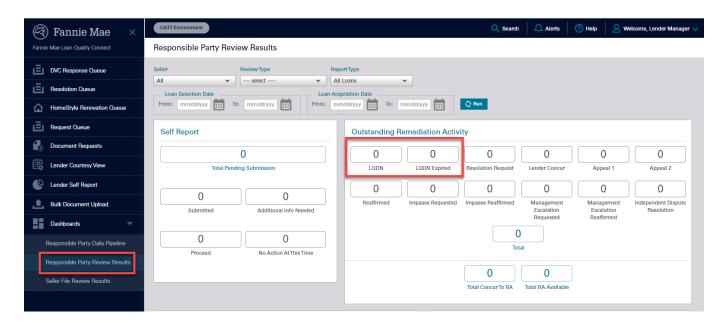

**Responsible Party Review Results** – Reference to the LQDN widget will be removed from the *Responsible Party Review Results* dashboard.

**Seller File Review Results** – The *Review LQDN* Date filter will be replaced with *Resolution Date* on the *Seller File Review Results* dashboard.

### **Responsible Party Review Results (After – LQDN is no longer displayed)**

| 🕙 Fannie Mae 🛛 🛛                 | UAT1 Environment                 |                     |                    |                    | Q Search Q Aler                    | ts 🧿 Help 🛛 🙎 V                     | Welcome, Lender Manager1 🗸        |
|----------------------------------|----------------------------------|---------------------|--------------------|--------------------|------------------------------------|-------------------------------------|-----------------------------------|
| Fannie Mae Loan Quality Connect  | Responsible Party Review Results |                     |                    |                    |                                    |                                     |                                   |
| DVC Response Queue               | Seller Review Type               | Report Ty           |                    |                    |                                    |                                     |                                   |
| Resolution Queue                 | All   Loan Selection Date        | All Loan            |                    |                    |                                    |                                     |                                   |
| HomeStyle Renovation Queue       | From: mm/dd/yyy To: mm/dd/yyy    | From: mm/dd/        | yyy To: mm/dd/y    | /yy 💼 🗘 Run        |                                    |                                     |                                   |
| E Request Queue                  | Self Report                      |                     | Outstanding Remed  | iation Activity    |                                    |                                     |                                   |
| Document Requests                | 0                                |                     | 25                 | 1                  | 0                                  | 0                                   |                                   |
| Lender Courtesy View             | Total Pending Submission         |                     | Resolution Request | Lender Concur      | Appeal 1                           | Appeal 2                            | Reaffirmed                        |
| Lender Self Report               |                                  |                     | 0                  | 2                  | 1                                  | 0                                   | 0                                 |
| Bulk Document Upload             | Submitted Additional             | 0<br>al Info Needed | Impasse Requested  | Impasse Reaffirmed | Management Escalation<br>Requested | Management Escalation<br>Reaffirmed | Independent Dispute<br>Resolution |
| Dashboards                       |                                  |                     |                    |                    | 30                                 |                                     |                                   |
| Responsible Party Daily Pipeline | 8                                | 0                   |                    |                    | Total                              |                                     |                                   |
| Responsible Party Review Results | Proceed No Actio                 | n AtThisTime        |                    | (                  | ) (                                |                                     |                                   |
| Seller File Review Results       |                                  |                     |                    | Total Con          | curTo RA Total RA                  | Available                           |                                   |
|                                  |                                  |                     |                    |                    |                                    |                                     |                                   |