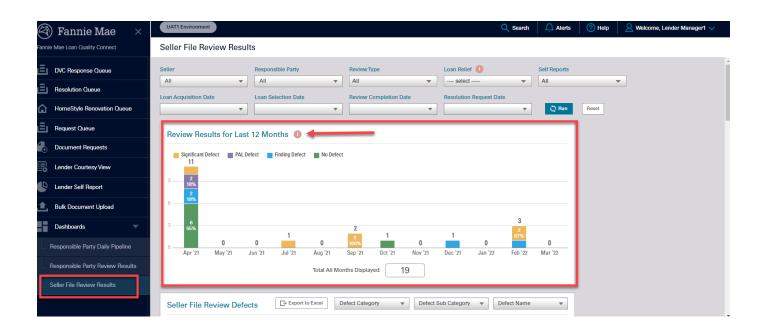

#### Seller File Review Results dashboard enhancement

We renamed the *Review Results* widget to *Review Results for Last 12 months* and added an information icon to confirm that the data displayed, both filtered and unfiltered, includes reviews completed within the last 12 months.

# **Seller File Review Results enhancement**