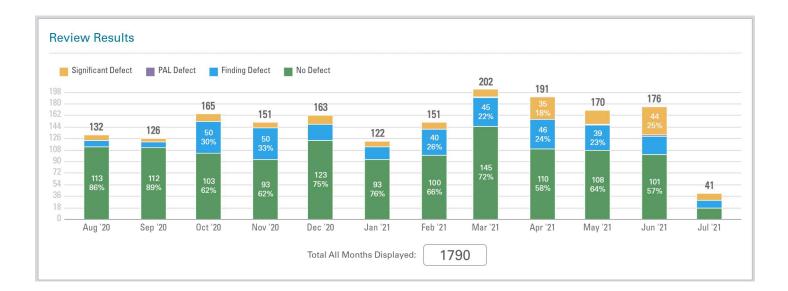

#### **Seller File Review Results Report Widgets**

The Seller File Review Results Report Widget provides reporting to the lender (Seller) on loans that were selected for postacquisition quality control review. We have enhanced the Seller File Review Results Dashboard to provide sellers greater insights on the quality of their loan file review deliveries. The new widget includes real-time, loan-level, month-over-month data and allows the Seller the ability to create and export custom reports to analyze defect trends.

#### Benefits

- Identify specific loans from a particular month with a breakdown by defect severity, including loans with no defects
- Filter data based on various criteria including Acquisition Date, Selection Date, and Completion Date
- Export a list of all loan file reviews with details based on defect severity (No Defect, Findings, Significant Defect), Defect Category, Defect Sub-category, and Defect Name

### **Review Results Widget**