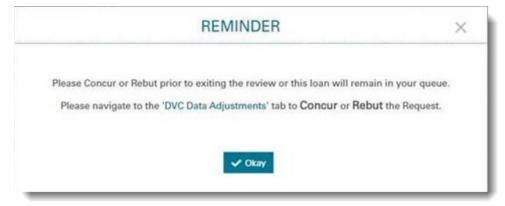

#### **DVC Data Adjustments Popup Reminder**

For loan submissions or comments in the Data Validation Center (DVC) Response Queue, we've added a popup reminder instructing the user to click on the *Lender Response* dropdown menu, under the DVC Adjustment tab, to enter "concur" or "rebut". This action is an important step in the process and ensures that the loan review is removed from the lender's queue and placed in the Fannie Mae queue for review and response.

## **DVC Data Adjustments Pop-up Reminder**