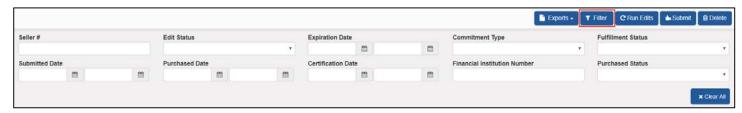

### **Enhanced Filtering Options on Commitment Management Screen**

Loan Delivery's enhanced filtering on the Commitment Management screen now provides the ability to filter by multiple attributes at the same time. To quickly return to your commitment pipeline, simply select the "Clear All" button. Done filtering for the moment? Click the "Filter" button once more to hide the filter options.