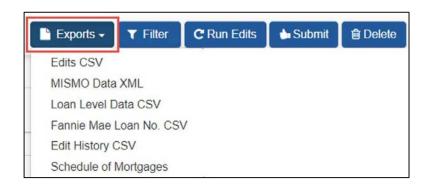

### **New View**

A consolidated view of the Exports menu allows you to quickly access all Exports and Reports available in Loan Delivery.