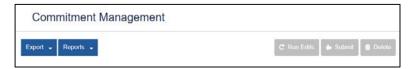

## **Commitment Management Enhancements**

On February 24, 2020, the Commitment Management screen in Loan Delivery was updated with the following features:

- The Export and Reports options are combined into one consolidated view and action buttons moved to the right side of the screen.
- Filter options have been expanded to allow you to quickly filter on multiple options to manage your pipeline.

**NOTE:** The recommended screen display resolutions for the enhanced screen are 1440 X 900, 136 X 768, or 1920 X 1080 (or higher). Adjust your internet browser to zoom out if any of the data on the screen is being truncated.

### **Combined Exports and Reports on Commitment Management Screen**

# Previous View



Multiple clicks to locate the Exports and Reports

### **New View**



A consolidated view of the Exports menu allows you to quickly access all Exports and Reports available in Loan Delivery.

### **Enhanced Filtering Options on Commitment Management Screen**

Loan Delivery's enhanced filtering on the Commitment Management screen now provides the ability to filter by multiple attributes at the same time. To quickly return to your commitment pipeline, simply select the "Clear All" button. Done filtering for the moment? Click the "Filter" button once more to hide the filter options.



**NOTE**: The Pool Management screen will be updated with the combined export and filter options later in 2020.