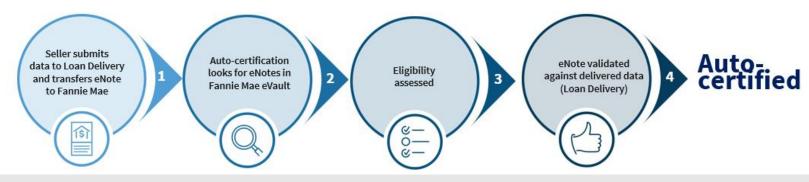

## **A Simple, Streamlined Process**

**Deliver data. Transfer eNote. Auto-certified. Done!** It is really that simple and fast. There are no additional forms required or processes to adopt to enjoy auto-certification. At loan delivery, just indicate that you are sending us an eNote and our systems will take it from there.