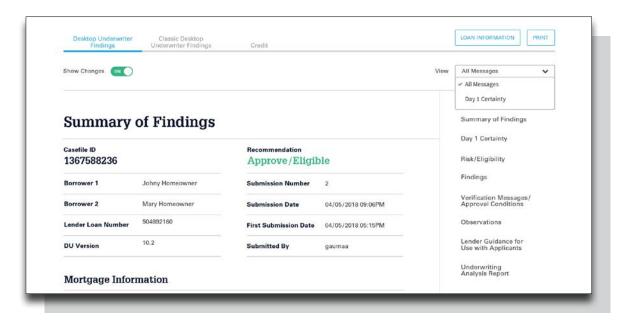

Introducing the new and improved DU Findings report that will make it easier for you to navigate and take action on your DU Findings.

Spend less time interpreting Findings and more time closing loans.

Check out these added features:

Easier to navigate interface to quickly move between sections<sup>2</sup>

New bolding and bulleting in the body of messages to improve readability<sup>1</sup>

Message filters to easily find the information that you're looking for<sup>2</sup>

Ability to turn on "Show Changes" to compare your DU submissions<sup>2</sup>

Added filtering<sup>2</sup> and flags<sup>1</sup> to easily identify Day 1 Certainty<sup>®</sup> messages

Take the <u>tour</u> and check out the new DU Findings redesign today.