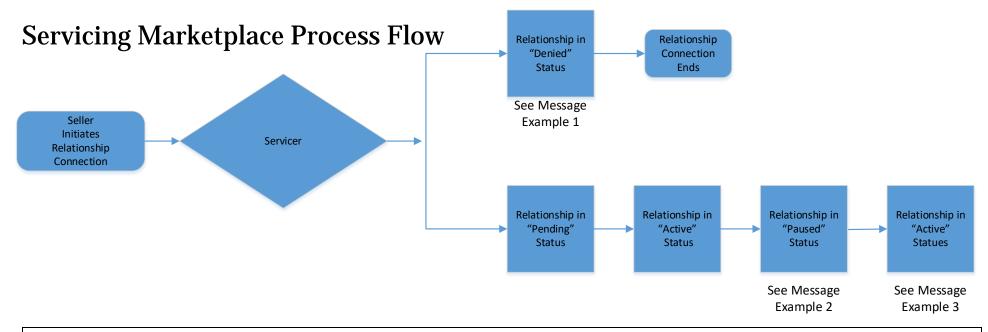

| Status Explanations |                                                                                                                                                                                                                                                                                                                                                                                                                                                                       |
|---------------------|-----------------------------------------------------------------------------------------------------------------------------------------------------------------------------------------------------------------------------------------------------------------------------------------------------------------------------------------------------------------------------------------------------------------------------------------------------------------------|
| Denied              | Servicer, for various reasons, denied Seller's relationship connection request. (Servicer action taken).                                                                                                                                                                                                                                                                                                                                                              |
| Pending             | Servicer has received the relationship connection request from the Seller and is considering the Seller for approval. Typically, the Servicer will contact the Seller via email or phone to initiate the approval engagement and request the Seller to provide counterparty application materials and information for consideration. The Servicer has the ability to share indicative SRP pricing schedules with prospective Sellers via SMP (Servicing Marketplace). |
|                     | Note: Sellers may be able to view indicative SRP schedule and pricing from Servicers when in a "Pending" status, but cannot take out commitments with the Servicer.                                                                                                                                                                                                                                                                                                   |
| Active              | Once the Servicer and Seller have executed <i>Co-Issue Servicing Purchase and Sale Agreement (PSA)</i> and the Servicer is ready to accept commitments from the Seller, they will accept the seller's partnership request and the status will change to "Active".                                                                                                                                                                                                     |
| Paused              | A relationship connection that has been fully accepted but paused because:  1. Servicer is changing pricing to rate sheet and uploading those changes within SMP.  2. Servicer is not buying at this time.                                                                                                                                                                                                                                                            |

# Message Example 1

# Message Example 2 Servicer Relationship Paused

From: SMP\_do\_not\_reply
Sent: Wednesday, April 11, 2018 7:37 PM
Subject: SMP - Relationship Request Paused

# Message Example 3

Servicer Relationship Resumed