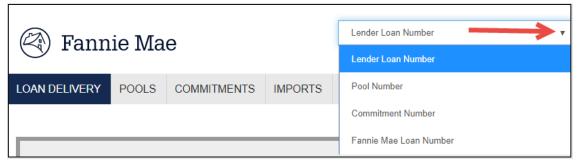

- 1. **Search Options** Use this to search for a specific Lender Loan Number, Pool Number, Commitment Number, or Fannie Mae Loan Number.
- 2. **Search Criteria** After selecting which Search field you want, use this search tool to help you find commitments, pools, and loans. (This field will auto-populate as you enter data.)
- 3. **Main Navigation Area** This menu bar is used to access the Home page, Pool Management, Commitment Management, Import Management, or Seller Profile sections.
- 4. **Help Link** This area will navigate you to the Loan Delivery Business Rules Dictionary, User Guide, Loan Delivery page, Job Aids, Warehouse Lender Identifiers, and FAQs.
- 5. **Important Banner Message** Provides important messages such as system enhancements or system maintenance announcements.
- 6. Navigation Area Each section will automatically navigate you to the area chosen.

#### **Search Function**

Follow these steps to search using the Search function available at the top of the page.

1. In the Search drop-down list, select Lender Loan Number, Pool Number, Commitment Number, or Fannie Mae Loan Number.