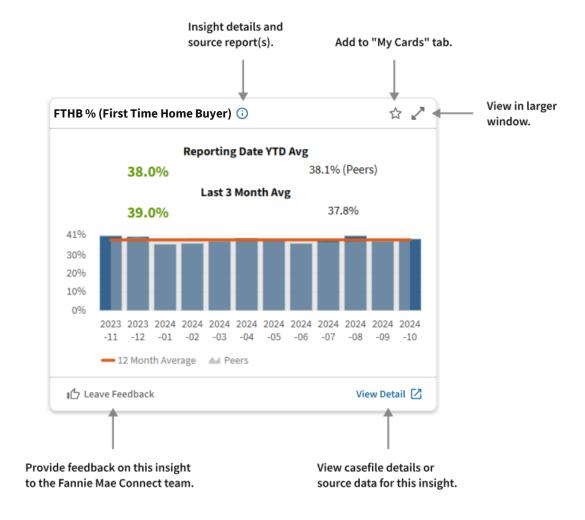

pproved/Eligible because | 6         |           |          |       |               | receive improved     |
| DU identified rent payment                          | 254       |           |          |       |               | months of asset data |
| history from VOA report (in<br>the past 4 months)   | 4         | _         |          |       |               | received by DU in th |
|                                                     | 2         |           |          |       |               | weeks                |
| Most Recent Submission:                             | 0         |           |          |       |               | Most Recent Submis   |
| 10/25/2024                                          |           | 90-120    | 60-90    | 30-60 | < 30          | 10/21/2024           |



### Access these new insights in Fannie Mae Connect

Log in to your dashboard today.



Note: If you don't see the dashboard, contact your Corporate Administrator to request access to the Management Role or All Reports Role in Fannie Mae Connect.