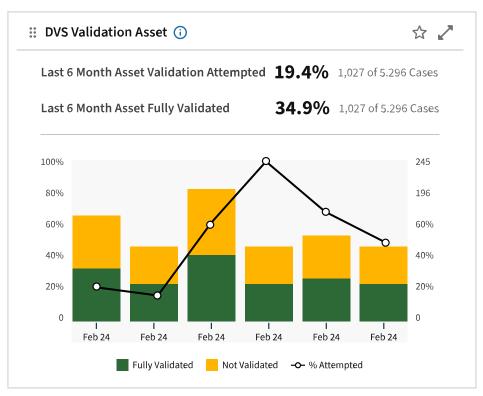

vide better insights and greater transparency into your business.

#### Find new opportunities



**Pricing & Execution** 

Loan Servicing

Technology Usage

# Compare progress and act on insights at the loan level

Use your organization's current and historical data to identify and access:



Detailed, actionable, dynamic insights



Potential process improvements



Interactive analyses of performance data



# Powerful new ways to analyze your data

Identify opportunities to consider positive rent payments with verification of assets (VOA)



#### Don't miss out on loan-level price adjustment (LLPA) savings



# Powerful new ways to analyze your data

Check progress toward your low-income purchase (LIP) delivery goals



#### Discover areas for improvement in your validation processes



### Customize your dashboard for a quick view of your favorite insights

| My Cards Underwriting                               | ;         | Pricing & | Executio | n I   | .oan Delivery | Loan Servicing A     |
|-----------------------------------------------------|-----------|-----------|----------|-------|---------------|----------------------|
| *** PRPH - Applications approv                      | /ed/eligi | ble       |          |       | • 7           | *** PRPH - Potential |
|                                                     | 14        |           |          |       |               | • •                  |
| 31                                                  | 10        |           |          |       |               | 13                   |
|