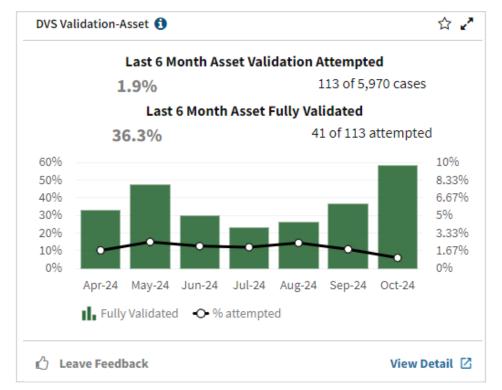

### Access new, personalized insights into your business with **Fannie Mae Connect™**



#### Fannie Mae Connect<sup>™</sup> dashboard Unlock personalized insights

We analyze and automate your performance data to provide better insights and greater transparency into your business.

#### Find new opportunities



**Pricing & Execution** 

Loan Servicing

Technology Usage

# Compare progress and act on insights at the loan level

Use your organization's current and historical data to identify and access:



Detailed, actionable, dynamic insights



Potential process improvements



Interactive analyses of performance data



# Powerful new ways to analyze your data

Identify opportunities to consider positive rent payments with verification of assets (VOA)



#### Don't miss out on loan-level price adjustment (LLPA) savings



# Powerful new ways to analyze your data

Check progress toward your low-income purchase (LIP) delivery goals



#### Discover areas for improvement in your validation processes



### Customize your dashboard for a quick view of your favorite insights

| My Cards Underwriting                               | ;         | Pricing & | Executio | n I   | .oan Delivery | Loan Servicing A     |
|-----------------------------------------------------|-----------|-----------|----------|-------|---------------|----------------------|
| *** PRPH - Applications approv                      | /ed/eligi | ble       |          |       | • 7           | *** PRPH - Potential |
|                                                     | 14