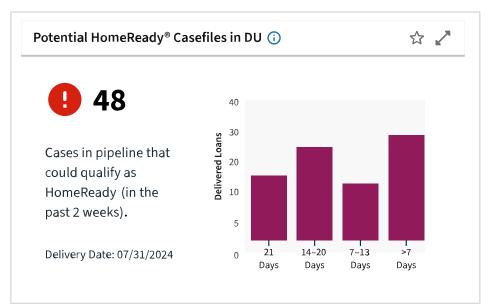

# Powerful new ways to analyze your data

Identify opportunities to consider positive rent payments with verification of assets (VOA)