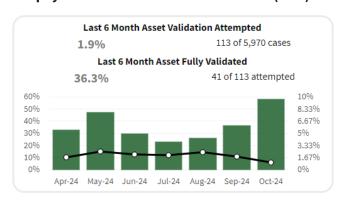

r business

With the new dashboard, we analyzed and automated your performance data to show you new insights for greater transparency into your business. You can explore successes and opportunities in areas like loan delivery, underwriting, affordability, and more. Use your organization's current and historical data to act on insights specific to you — and compare your progress with peers and Fannie Mae goals.



Discover detailed, actionable, dynamic insights into your business.



Identify process improvements and opportunities in your current pipeline.



Access interactive analyses of your performance data, all on one platform.

### Explore business opportunities and potential efficiencies

## Identify opportunities to consider positive rent payments with verification of assets (VOA)



# adjustment (LLPA) savings

Don't miss out on loan-level price



## Check progress toward your low-income purchase (LIP) delivery goals



## Uncover areas for improvement in your validation processes



#### Access these new insights — and more

Log in to your Fannie Mae Connect dashboard today.

fanniemae.com/FMC

Note: If you don't see the dashboard, contact your corporate administrator to request access to the management role in Fannie Mae Connect.