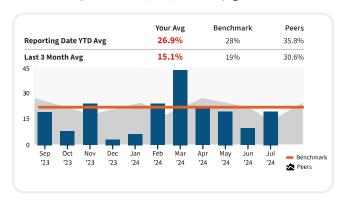

# adjustment (LLPA) savings

Don't miss out on loan-level price

## Check progress toward your low-income purchase (LIP) delivery goals