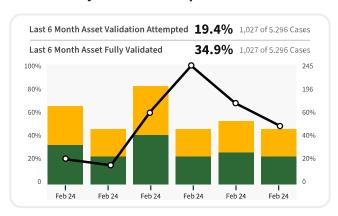

like loan delivery, underwriting, affordability, and more. Use your organization's current and historical data to act on insights specific to you — and compare your progress with peers and Fannie Mae goals.



Discover detailed, actionable, dynamic insights into your business.



Identify process improvements and opportunities in your current pipeline.



Access interactive analyses of your performance data, all on one platform.

### Explore business opportunities and potential efficiencies

## Identify opportunities to consider positive rent payments with verification of assets (VOA)



# adjustment (LLPA) savings

Don't miss out on loan-level price



## Check progress toward your low-income purchase (LIP) delivery goals



## Uncover areas for improvement in your validation processes



#### Access these new insights — and more

Log in to your Fannie Mae Connect dashboard today.

fanniemae.com/FMC

Note: If you don't see the dashboard, contact your corporate administrator to request access to the management role in Fannie Mae Connect.