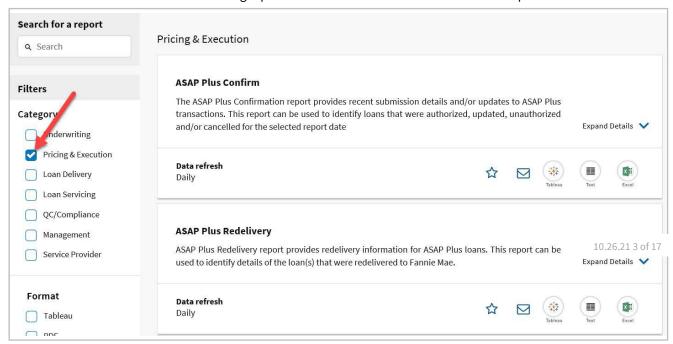

- 3. From the Report Categories menu, select **Pricing & Execution**.
- 4. Locate the ASAP Plus loans Outstanding report and select the **Tableau** icon to view the report.

5. The Tableau report can be downloaded into a CSV/Excel by clicking **Download**.