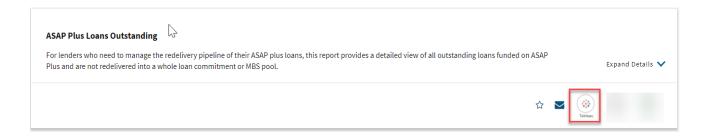

#### A. ASAP Plus Loans Outstanding report:

Follow these steps to view the Fannie Mae Connect ASAP Plus Loans Outstanding report:

- 1. Log in to Fannie Mae Connect using your Fannie Mae Connect user ID and password.
- 2. Select Report Center.

- 3. From the Report Categories menu, select **Pricing & Execution**.
- 4. Locate the ASAP Plus loans Outstanding report and select the **Tableau** icon to view the report.

5. The Tableau report can be downloaded into a CSV/Excel by clicking **Download**.