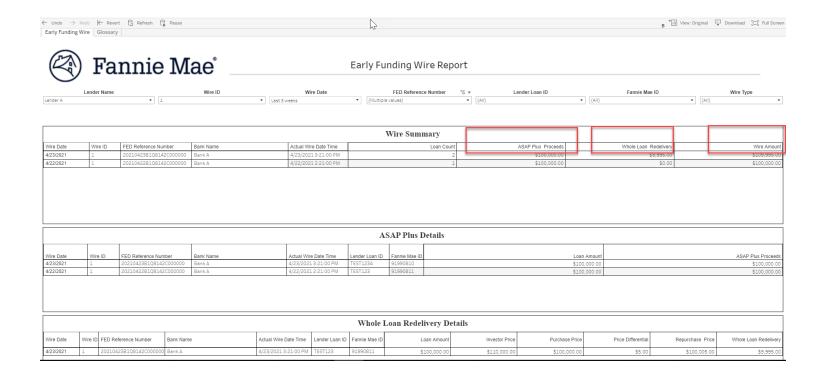

New Report Name: Early Funding Wire

**Section:** ASAP Plus Details **Platform:** Fannie Mae Connect

<sup>&</sup>lt;sup>2</sup> Section 3: Pool Redelivery Summary is currently available in Fannie Mae Connect as the ASAP Plus Redelivery MBS report.

#### Section 2:

**Old Report Name:** Daily Lender – Cash Redelivery Summary

**NOTE:** The Cash Redelivery Summary report is available in two different reports in Fannie Mae Connect.

**New Report Name:** Early Funding Wire **Section:** Whole Loan Redelivery Details **Platform:** Fannie Mae Connect