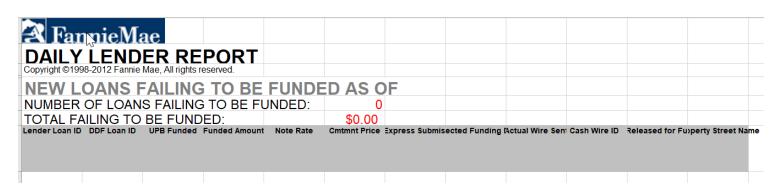

#### **Section 5:**

Old Report Name: Daily Lender - New Loans Failing to be Funded

**NOTE:** This section will be retired.