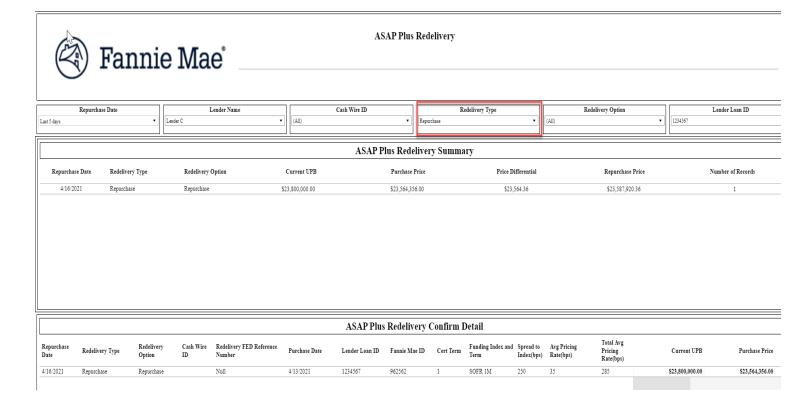

#### **Section 3:**

Old Report Name: Daily Lender – Pool Redelivery Summary

| RannieMae DAILY LENDER REP                       | ODT     |             |                  |                 |                 |   |              |          |                 |               |      |
|--------------------------------------------------|---------|-------------|------------------|-----------------|-----------------|---|--------------|----------|-----------------|---------------|------|
| Copyright ©1998-2012 Fannie Mae, All rights rese |         |             |                  |                 |                 |   |              |          |                 |               |      |
| POOL REDELIVERY SU                               | JMMAF   | RY FRO      | M                |                 |                 |   |              |          |                 |               |      |
| TOTAL LOANS REDELIVERED:                         |         |             | 0                |                 |                 |   |              |          |                 |               |      |
| TOTAL DUE FANNIE MAE:                            |         |             | \$0.00           |                 |                 |   |              |          |                 |               |      |
| Lender Loan ID1ie Mae DDF Lo:Amount Funded       | Pool No | Pool Suffix | e / Associated F | Redelivery Date | Actual Wire Sen | t | Cash Wire ID | Interest | I Due to Fannie | Adjustment by | Loan |
|                                                  |         |             |                  |                 |                 |   |              |          |                 |               |      |
|                                                  |         |             |                  |                 |                 |   |              |          |                 |               |      |
|                                                  |         |             |                  |                 |                 |   |              |          |                 |               |      |

New Report Name: ASAP Plus Redelivery

**Platform:** Fannie Mae Connect

#### **ASAP Plus Redelivery**

| Repurchase Date | Lender Name | Cash Wire ID | Redelivery Type | Redelivery Option | Lender Loan ID |
|-----------------|-------------|--------------|-----------------|-------------------|----------------|
| This month 🔻    | Lender C ▼  | (All)        | MBSPooling •    | (All)             | 1234567        |
|                 |             |              |                 |                   |                |

|                 |                 |                   |             | ASAP Plus Redelivery Sumn | nary               |                  |                   |
|-----------------|-----------------|-------------------|-------------|---------------------------|--------------------|------------------|-------------------|
| Repurchase Date | Redelivery Type | Redelivery Option | Current UPB | Purchase Price            | Price Differential | Repurchase Price | Number of Records |
| 4/14/2021       | MBSPooling      | ABC123            | \$70,200.00 | \$70,200.00               | \$142.27           | \$70,342.27      | 1                 |

|                    |                 |                      |                 |                                    |               | ASAP Plus      | Redelivery C  | Confirm I | Detail                    |                         |                          |                                   |             |                |
|--------------------|-----------------|----------------------|-----------------|------------------------------------|---------------|----------------|---------------|-----------|---------------------------|-------------------------|--------------------------|-----------------------------------|-------------|----------------|
| Repurchase<br>Date | Redelivery Type | Redelivery<br>Option | Cash Wire<br>ID | Redelivery FED Reference<br>Number | Purchase Date | Lender Loan ID | Fannie Mae ID | Cert Term | Funding Index and<br>Term | Spread to<br>Index(bps) | Avg Pricing<br>Rate(bps) | Total Avg<br>Pricing<br>Rate(bps) | Current UPB | Purchase Price |
| 4/14/2021          | MBSPooling      | ABC123               | 22              | Null                               | 4/13/2021     | 1234567        | 101010101     | 1         | SOFR 1M                   | 250                     | 35                       | 285                               | \$70,200.00 | \$70,200.00    |