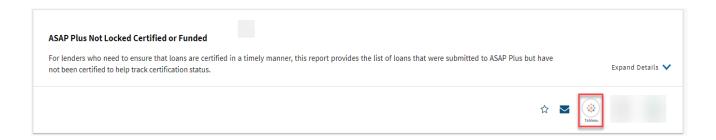

#### **B.** ASAP Plus Not Locked, Certified or Funded report:

- 1. Log in to Fannie Mae Connect using your Fannie Mae Connect user ID and password.
- 2. Select Report Center.

3. From the Report Categories menu, select **Pricing & Execution**.

4. Locate the ASAP Plus loans Not Locked, Certified or Funded report and select the **Tableau** icon to view the report.

5. The Tableau report can be downloaded into a CSV/Excel by clicking **Download**.