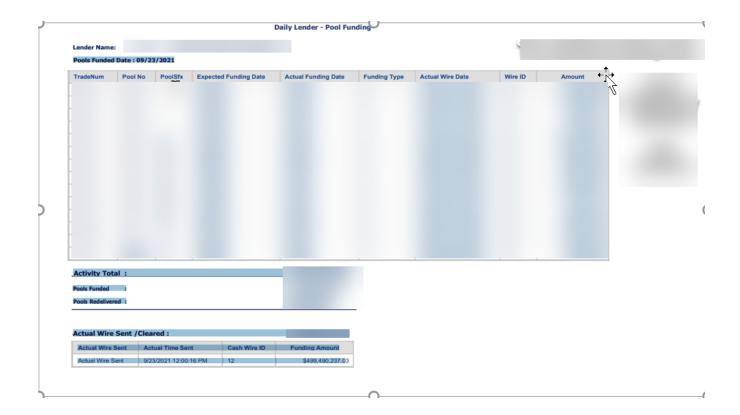

# **Section 7:**

Old Report Name: Daily Lender - Pools Funded

| <b>A</b> FannieM                         | ae            |                    |                 |                 |                  |        |              |
|------------------------------------------|---------------|--------------------|-----------------|-----------------|------------------|--------|--------------|
| DAILY LEND<br>Copyright ©1998-2012 Fanni | ER RE         | PORT eserved.      |                 |                 |                  |        |              |
| LENDER A                                 |               |                    |                 |                 |                  |        |              |
| Activity Funded for                      | Reporting     | Date of            |                 |                 |                  |        |              |
| POOLS FUND                               | <b>ED FRO</b> | M                  |                 |                 |                  |        |              |
| TOTAL FUNDED:                            |               |                    |                 |                 |                  |        |              |
| Trade No Pool No                         | Pool Suffix   | Expected Fndg Date | tual Funding Da | Type of Funding | Actual Wire Date | Amount | Cash Wire ID |
|                                          |               |                    |                 |                 |                  |        |              |
|                                          |               |                    |                 |                 |                  |        |              |

**Report Name:** Daily Lender Pool Funding

**Platform:** Distributed at close of business via email

NOTE: The following additional data points and one renamed data point will be made available the week of November 2<sup>nd</sup>.