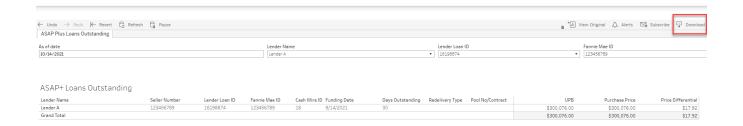

#### **Section 8:**

Old Report Name: Daily Lender - ASAP Plus Loans Outstanding

| ASAP PLUS LOANS OUT                   | STANDIN       | G FROM     |               |                       |               | 7.             |             |
|---------------------------------------|---------------|------------|---------------|-----------------------|---------------|----------------|-------------|
|                                       |               | UPB FUNDED |               |                       | FUNDED AMOUNT |                |             |
| TOTAL CERTIFIED:                      |               |            |               |                       |               |                |             |
| TOTAL NOT CERTIFIED:                  |               |            |               |                       | \$0.00        |                |             |
| TOTAL:                                |               |            |               |                       |               |                |             |
| Lender Loan ID DDF Loan ID UPB Funded | Funded Amount | Request ID | Days Outstndg | Expected Funding Date | Funding Date  | Certified Flag | CashWire ID |
|                                       |               |            |               |                       |               |                |             |
|                                       |               |            |               |                       |               |                |             |

**Report Name:** ASAP Plus Outstanding **Platform:** Fannie Mae Connect

**Availability Status: Currently Available** 