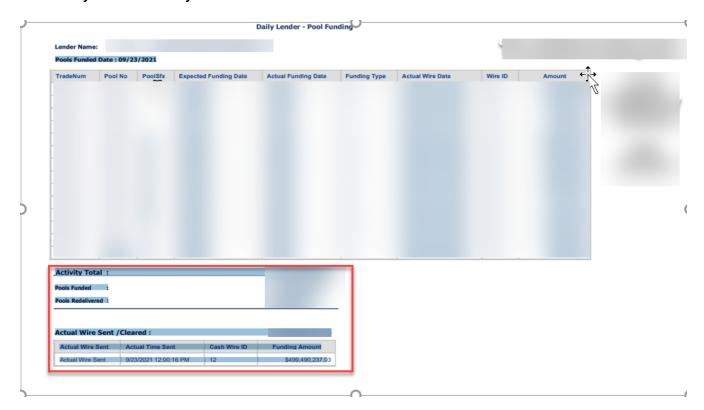

# **Section 7:**

Old Report Name: Daily Lender - Pools Funded

| <b>A</b> FannieM                         | ae            |                    |                 |                 |                  |        |              |
|------------------------------------------|---------------|--------------------|-----------------|-----------------|------------------|--------|--------------|
| DAILY LEND<br>Copyright ©1998-2012 Fanni | ER RE         | PORT eserved.      |                 |                 |                  |        |              |
| LENDER A                                 |               |                    |                 |                 |                  |        |              |
| Activity Funded for                      | Reporting     | Date of            |                 |                 |                  |        |              |
| POOLS FUND                               | <b>ED FRO</b> | M                  |                 |                 |                  |        |              |
| TOTAL FUNDED:                            |               |                    |                 |                 |                  |        |              |
| Trade No Pool No                         | Pool Suffix   | Expected Fndg Date | tual Funding Da | Type of Funding | Actual Wire Date | Amount | Cash Wire ID |
|                                          |               |                    |                 |                 |                  |        |              |
|                                          |               |                    |                 |                 |                  |        |              |

**Report Name:** Daily Lender Pool Funding

**Platform:** Distributed at close of business via email

NOTE: The following additional data points and one renamed data point will be made available the week of November 2<sup>nd</sup>.

New Report Name: Daily Lender Pool Funding **Platform:** Distributed at close of business via email