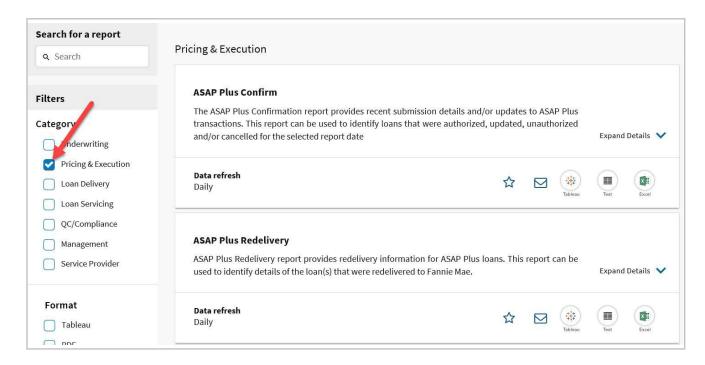

- 3. From the Report Categories menu, select **Pricing & Execution**.
- 4. Locate the ASAP Plus loans Outstanding report and select the **Tableau** icon to view the report.

5. The Tableau report can be downloaded into a CSV/Excel by clicking **Download**.

#### **B.** ASAP Plus Not Locked, Certified or Funded report:

- 1. Log in to Fannie Mae Connect using your Fannie Mae Connect user ID and password.
- 2. Select Report Center.

3. From the Report Categories menu, select **Pricing & Execution**.

4. Locate the ASAP Plus loans Not Locked, Certified or Funded report and select the **Tableau** icon to view the report.

5. The Tableau report can be downloaded into a CSV/Excel by clicking **Download**.