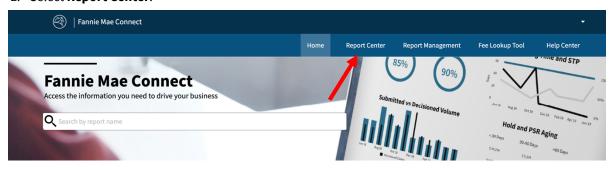

#### A. ASAP Plus Loans Outstanding report:

Follow these steps to view the Fannie Mae Connect ASAP Plus Loans Outstanding report:

- 1. Log in to Fannie Mae Connect using your Fannie Mae Connect user ID and password.
- 2. Select Report Center.

- 3. From the Report Categories menu, select **Pricing & Execution**.
- 4. Locate the ASAP Plus loans Outstanding report and select the **Tableau** icon to view the report.

5. The Tableau report can be downloaded into a CSV/Excel by clicking **Download**.