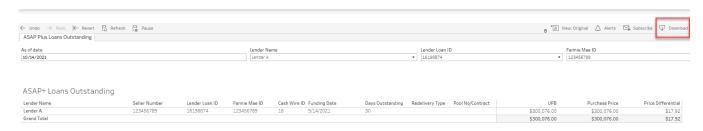

- 3. From the Report Categories menu, select **Pricing & Execution**.
- 4. Locate the ASAP Plus loans Outstanding report and select the **Tableau** icon to view the report.

5. The Tableau report can be downloaded into a CSV/Excel by clicking **Download**.