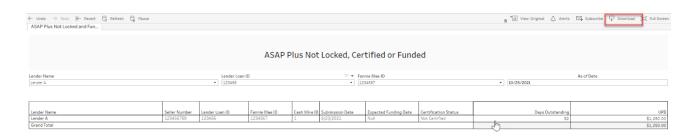

4. Locate the ASAP Plus loans Not Locked, Certified or Funded report and select the **Tableau** icon to view the report.

5. The Tableau report can be downloaded into a CSV/Excel by clicking **Download**.